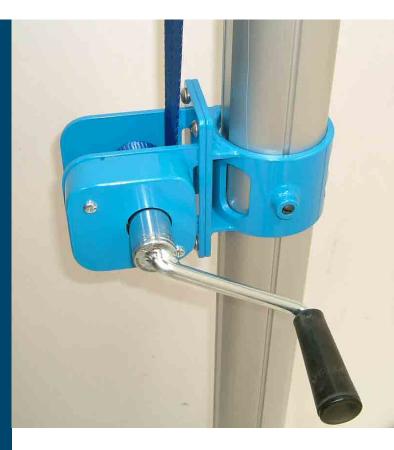

## NETWINCH

Our innovative net winch system is fully adjustable for different activities such as tennis, badminton, and volleyball. Adjusting the net height is easy by releasing the net tension, turning the handle until the required height is reached, then re-tensioning the net.

## **Key Features**

- fast action external winder
- tamper proof removable handle
- winder and fittings are powder coated
- suitable for indoor/outdoor use
- belt system eliminates tangles with cable